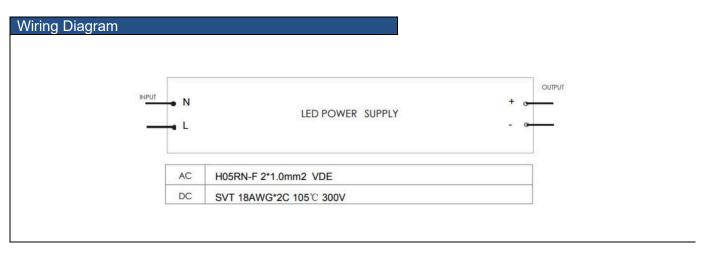

| Input Specifications  |                                   |
|-----------------------|-----------------------------------|
| Voltage Range         | 220-240/198-264VAC                |
| Frequency Range       | 50/60Hz                           |
| Power Factor          | ≥0.9@Full load 220-240VAC         |
| Ac Current (Typ.)     | 0.6AMAX@Full load                 |
| Inrush Current (Typ.) | <65 Amps at 230VAC/50Hz@Full load |