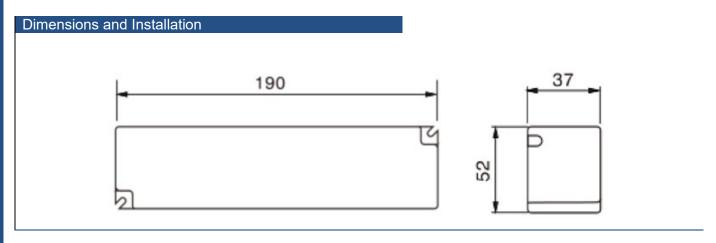

| Lifetime      | >30000hours@ta 40%                                 |  |
|---------------|----------------------------------------------------|--|
| MTBF          | 200,000 Hours Minimum at Full Load at 25°C Ambient |  |
| Case material | Plastic                                            |  |
| IP Grade      | IP67                                               |  |
| Size          | 190*52*37mm(L*W*H)                                 |  |
| Weight        | 610g/ pcs                                          |  |
| Packaging     | 20pcs/ CTN                                         |  |