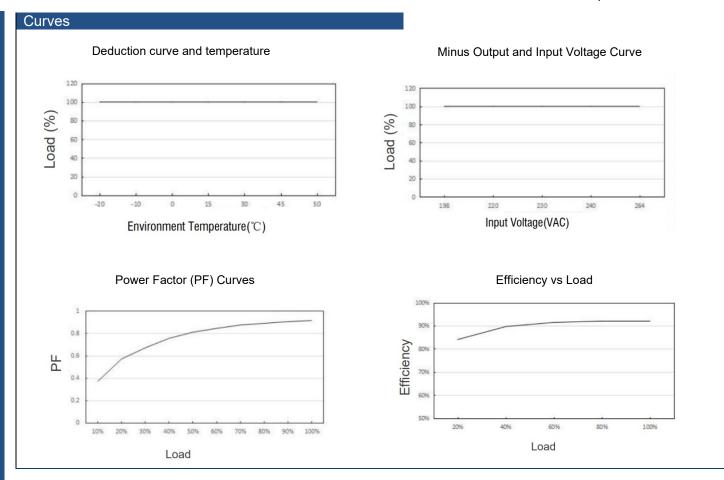

| Input Specifications  |                                   |
|-----------------------|-----------------------------------|
| Voltage Range         | 220-240/198-264VAC                |
| Frequency Range       | 50/60Hz                           |
| Power Factor          | ≥0.9@Full load 220-240VAC         |
| Ac Current (Typ.)     | 0.6AMAX@Full load                 |
| Inrush Current (Typ.) | <65 Amps at 230VAC/50Hz@Full load |

| Environmental Cha | aracteristics |      |   |
|-------------------|---------------|------|---|
| Operating Town    |               | <br> |   |
| Operating Temp    | -20°C ~ +45°C |      |   |
| Storage Temp      | -40°C ~ +85°C |      |   |
| Humidity          | 20 ~ 95% RH   |      |   |
| Max Case Temp     | +85°C         |      | • |